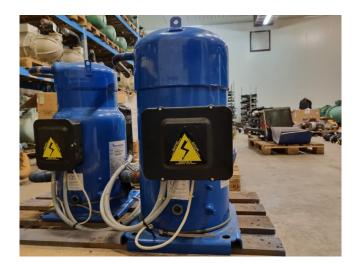

#### **Used Performer SZ240A4CBA**

Used Performer SZ240A4CBA scroll compressor on Freon with a sight glass. The compressor has a displacement of 60,5 m<sup>3</sup>/h.

\*Why choose for HOSBV? We are not only the largest used refrigeration specialist in Europe, but also, we deliver all equipment including an extensive test, warranty and an industrial cleaning. \*Optionally we can also perform a new paint job and arrange the logistics.