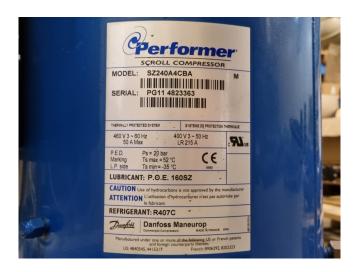

# Performer SZ240A4CBA

# **Specifications**

| Marque            | Performer      |
|-------------------|----------------|
| Le type           | SZ240A4CBA     |
| Réfrigérant       | Freon          |
| kW at +10°C/+40°C | 78,0           |
| kW at 0°C/+40°C   | 53,0           |
| kW at -5ºC/+40ºC  | 43,0           |
| kW at -10°C/+40°C | 34,4           |
| kW at -20°C/+40°C | 21,0           |
| Voyant            | /              |
| m3 / h            | 60,5 m³/h      |
| Weight            | 150 kg         |
| Tailles           | 500x500x750 mm |
|                   | (LxWxH)        |
| Stock             | 1              |

#### **Used Performer SZ240A4CBA**

Used Performer SZ240A4CBA scroll compressor on Freon with a sight glass. The compressor has a displacement of 60,5 m<sup>3</sup>/h.

\*Why choose for HOSBV? We are not only the largest used refrigeration specialist in Europe, but also, we deliver all equipment including an extensive test, warranty and an industrial cleaning. \*Optionally we can also perform a new paint job and arrange the logistics.