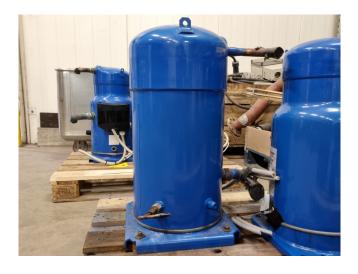

#### **Used Performer SZ240A4CBA**

Used Performer SZ240A4CBA scroll compressor on Freon with a sight glass. The compressor has a displacement of 60,5 m<sup>3</sup>/h.

\*Why choose for HOSBV? We are not only the largest used refrigeration specialist in Europe, but also, we deliver all equipment including an extensive test, warranty and an industrial cleaning. \*Optionally we can also perform a new paint job and arrange the logistics.