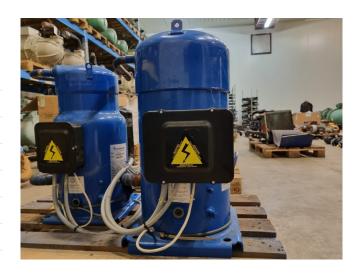

#### **Used Performer SZ240A4CBA**

Used Performer SZ240A4CBA scroll compressor on Freon with a sight glass. The compressor has a displacement of 60,5 m<sup>3</sup>/h.

\*Why choose for HOSBV? We are not only the largest used refrigeration specialist in Europe, but also, we deliver all equipment including an extensive test, warranty and an industrial cleaning. \*Optionally we can also perform a new paint job and arrange the logistics.